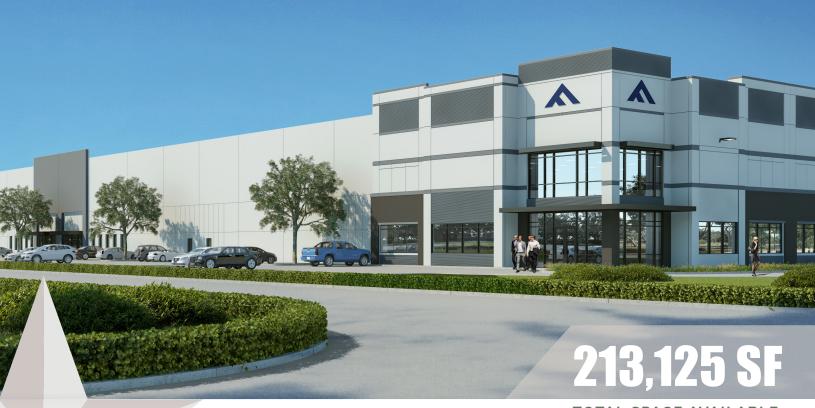

TOTAL SPACE AVAILABLE

TWO CLASS A INDUSTRIAL BUILDINGS FOR LEASE IN SAN MARCOS, TEXAS

**213,125** square feet of Class A shallow-bay, logistics space designed to serve small businesses throughout Central Texas

Two speculative, shallow-bay, rear-load configurated buildings with submarket leading 32' clear heights, ample car parking, and a state-of-the-art design