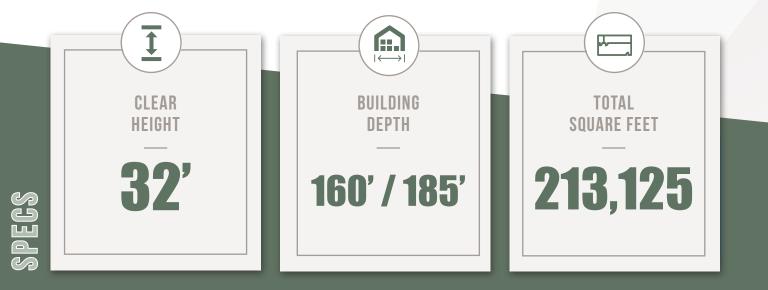

TOTAL SPACE AVAILABLE

TWO CLASS A INDUSTRIAL BUILDINGS FOR LEASE IN SAN MARCOS, TEXAS

**213,125** square feet of Class A shallow-bay, logistics space designed to serve small businesses throughout Central Texas

## SITE PLAN

| Square Footage        | 86,400                          |
|-----------------------|---------------------------------|
| Configuration         | Rear-Load                       |
| Clear Height          | 32'                             |
| Drive-in Ramps        | 2                               |
| Dock Doors            | 27                              |
| <b>Building Depth</b> | 160'                            |
| Truck Court           | 125'                            |
| Parking               | 1.25 / 1,000 SF<br>(107 spaces) |
| Typical Bay           | 54' × 50'                       |
| Speed Bay             | 60'                             |
| Sprinkler             | ESFR                            |

| Square Footage        | 126,725                         |
|-----------------------|---------------------------------|
| Configuration         | Rear-Load                       |
| Clear Height          | 32'                             |
| Drive-in Ramps        | 2                               |
| Dock Doors            | 33                              |
| <b>Building Depth</b> | 185'                            |
| Truck Court           | 125'                            |
| Parking               | 1.00 / 1,000 SF<br>(126 spaces) |
| Typical Bay           | 57' × 42'                       |
| Speed Bay             | 60'                             |
| Sprinkler             | ESFR                            |