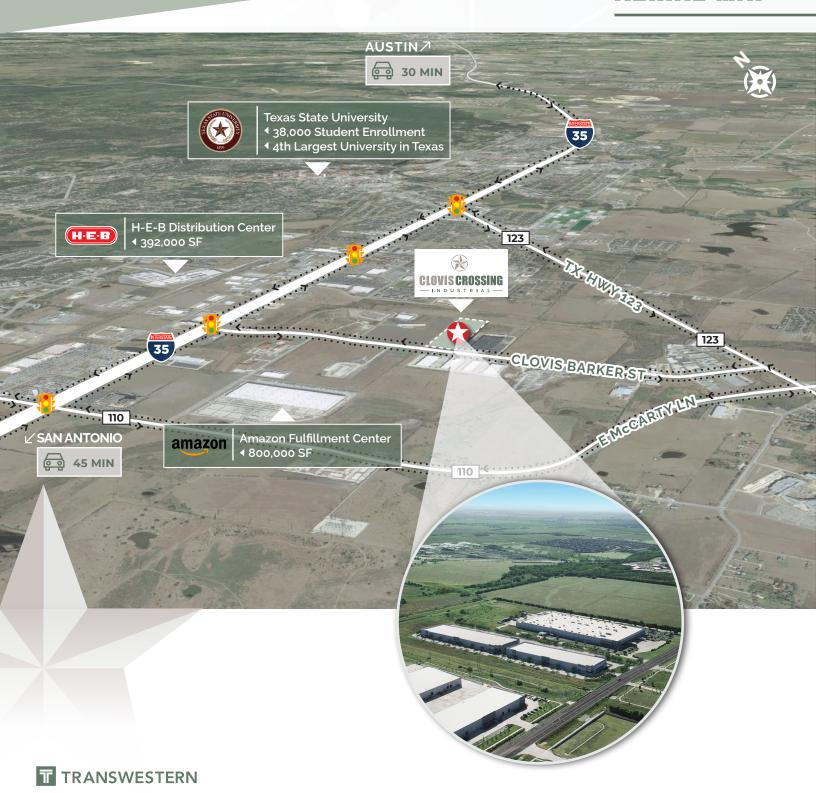

**Strategically positioned along Interstate 35** and located 30-miles or less from both Austin and San Antonio, offering access to nearly 5 million residents within an approximate 1.5-hour drive of the project.

## AERIAL MAP

CONTACT INFO Carter Thurmond 210.255.0644 Carter.Thurmond@transwestern.com Nash Frisbie
512.314.5204
Nash.Frisbie@transwestern.com

// Nash Frisbie 512.314.5204 Nash.Frisbie@transwestern.com