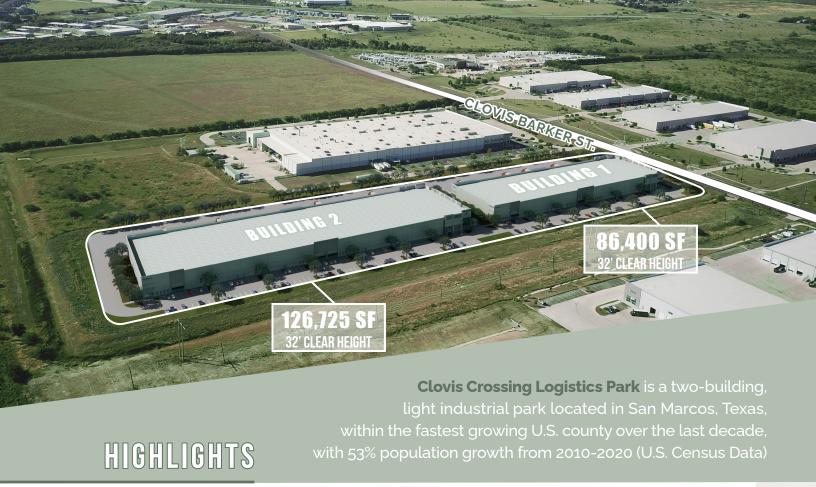

TOTAL SPACE AVAILABLE

TWO CLASS A INDUSTRIAL BUILDINGS FOR LEASE IN SAN MARCOS, TEXAS

**213,125** square feet of Class A shallow-bay, logistics space designed to serve small businesses throughout Central Texas

Two speculative, shallow-bay, rear-load configurated buildings with submarket leading 32' clear heights, ample car parking, and a state-of-the-art design

## AERIAL MAP

CONTACT INFO Carter Thurmond 210.255.0644 Carter.Thurmond@transwestern.com Nash Frisbie
512.314.5204
Nash.Frisbie@transwestern.com

// Nash Frisbie 512.314.5204 Nash.Frisbie@transwestern.com