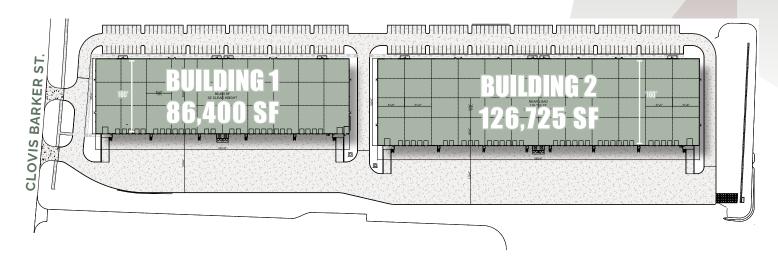

## SITE PLAN

| Square Footage        | 86,400                          |
|-----------------------|---------------------------------|
| Configuration         | Rear-Load                       |
| Clear Height          | 32'                             |
| Drive-in Ramps        | 2                               |
| Dock Doors            | 27                              |
| <b>Building Depth</b> | 160'                            |
| Truck Court           | 125'                            |
| Parking               | 1.25 / 1,000 SF<br>(107 spaces) |
| Typical Bay           | 54' × 50'                       |
| Speed Bay             | 60'                             |
| Sprinkler             | ESFR                            |

| Square Footage        | 126,725                         |
|-----------------------|---------------------------------|
| Configuration         | Rear-Load                       |
| Clear Height          | 32'                             |
| Drive-in Ramps        | 2                               |
| Dock Doors            | 33                              |
| <b>Building Depth</b> | 185'                            |
| Truck Court           | 125'                            |
| Parking               | 1.00 / 1,000 SF<br>(126 spaces) |
| Typical Bay           | 57' × 42'                       |
| Speed Bay             | 60'                             |
| Sprinkler             | ESFR                            |