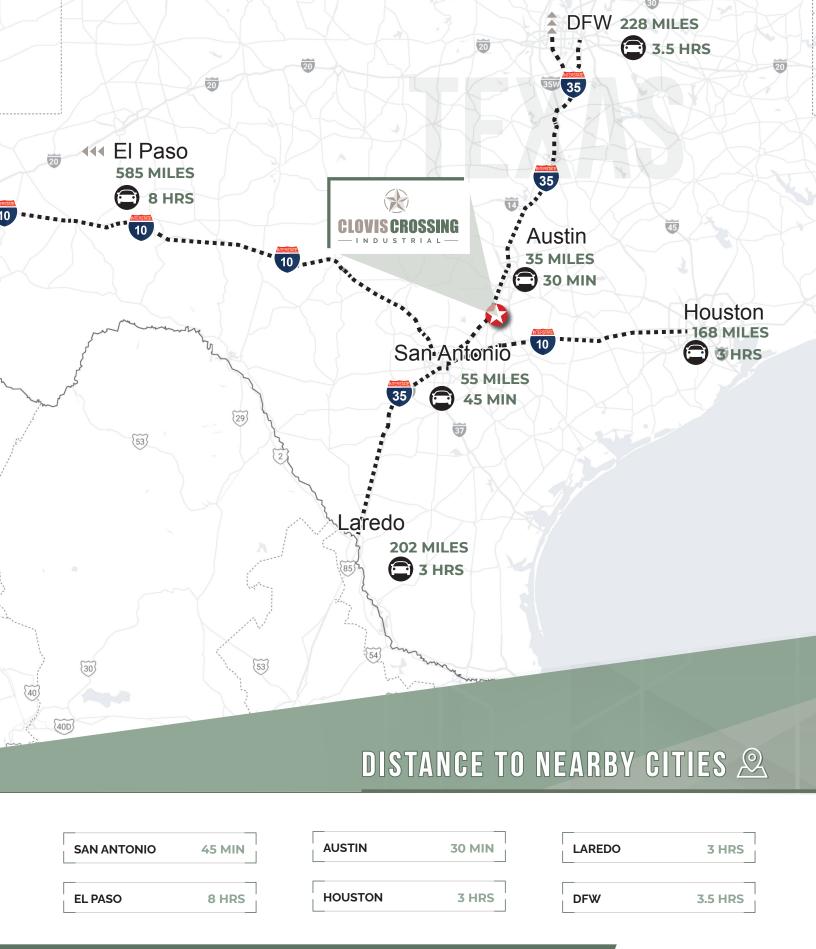

**Strategically positioned along Interstate 35** and located 30-miles or less from both Austin and San Antonio, offering access to nearly 5 million residents within an approximate 1.5-hour drive of the project.